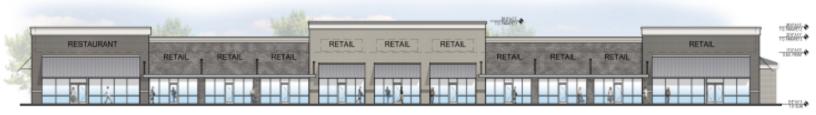

## FOR LEASE • NEWMANS CROSSING

#### **PUBLIX ANCHORED CENTER**

- Shop Space 14,469 SF only 1,030 SF
- +/- 1.17 Acre Outparcel A LEASED le
- New Sumner County Three-School Campus 0.9 mile from site.
- One of the top 10 fastest growing cities in Tennessee
- 2,192 homes under construction or approved in 2019 in trade area.