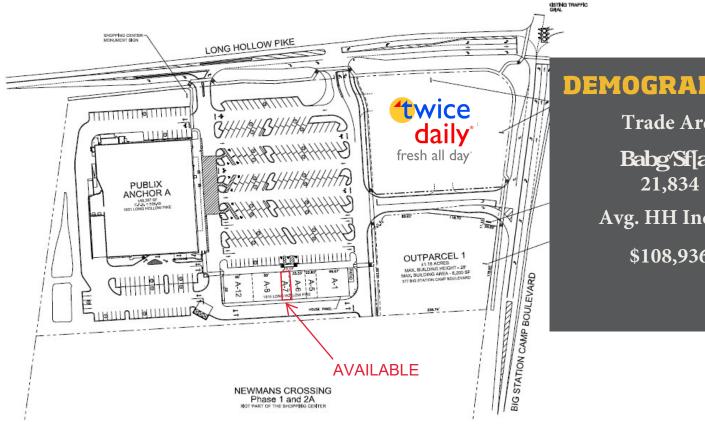

#### **PUBLIX ANCHORED CENTER**

- Shop Space 14,469 SF only 1,030 SF
- +/- 1.17 Acre Outparcel A LEASED le
- New Sumner County Three-School Campus 0.9 mile from site.
- One of the top 10 fastest growing cities in Tennessee
- 2,192 homes under construction or approved in 2019 in trade area.

#### DEMOGRAPHICS

Trade Area Babg/Sf[a` Avg. HH Income \$108,936