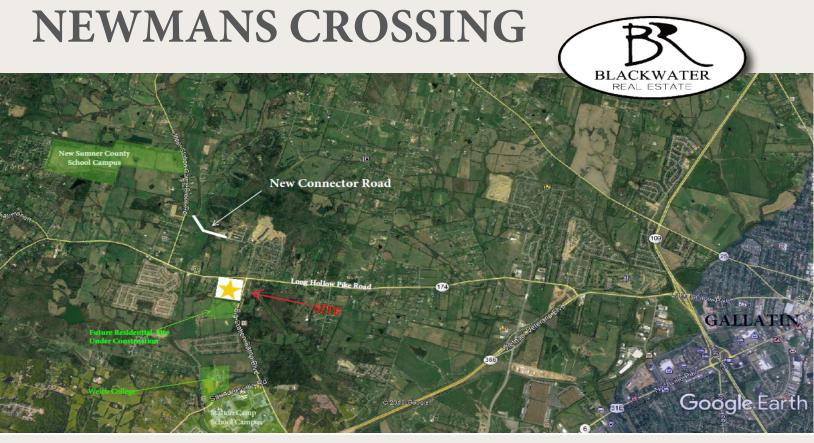

#### **PUBLIX ANCHORED CENTER**

- Shop Space 14,469 SF only 1,030 SF
- +/- 1.17 Acre Outparcel A LEASED le
- New Sumner County Three-School Campus 0.9 mile from site.
- One of the top 10 fastest growing cities in Tennessee
- 2,192 homes under construction or approved in 2019 in trade area.

# **NEWMANS CROSSING**