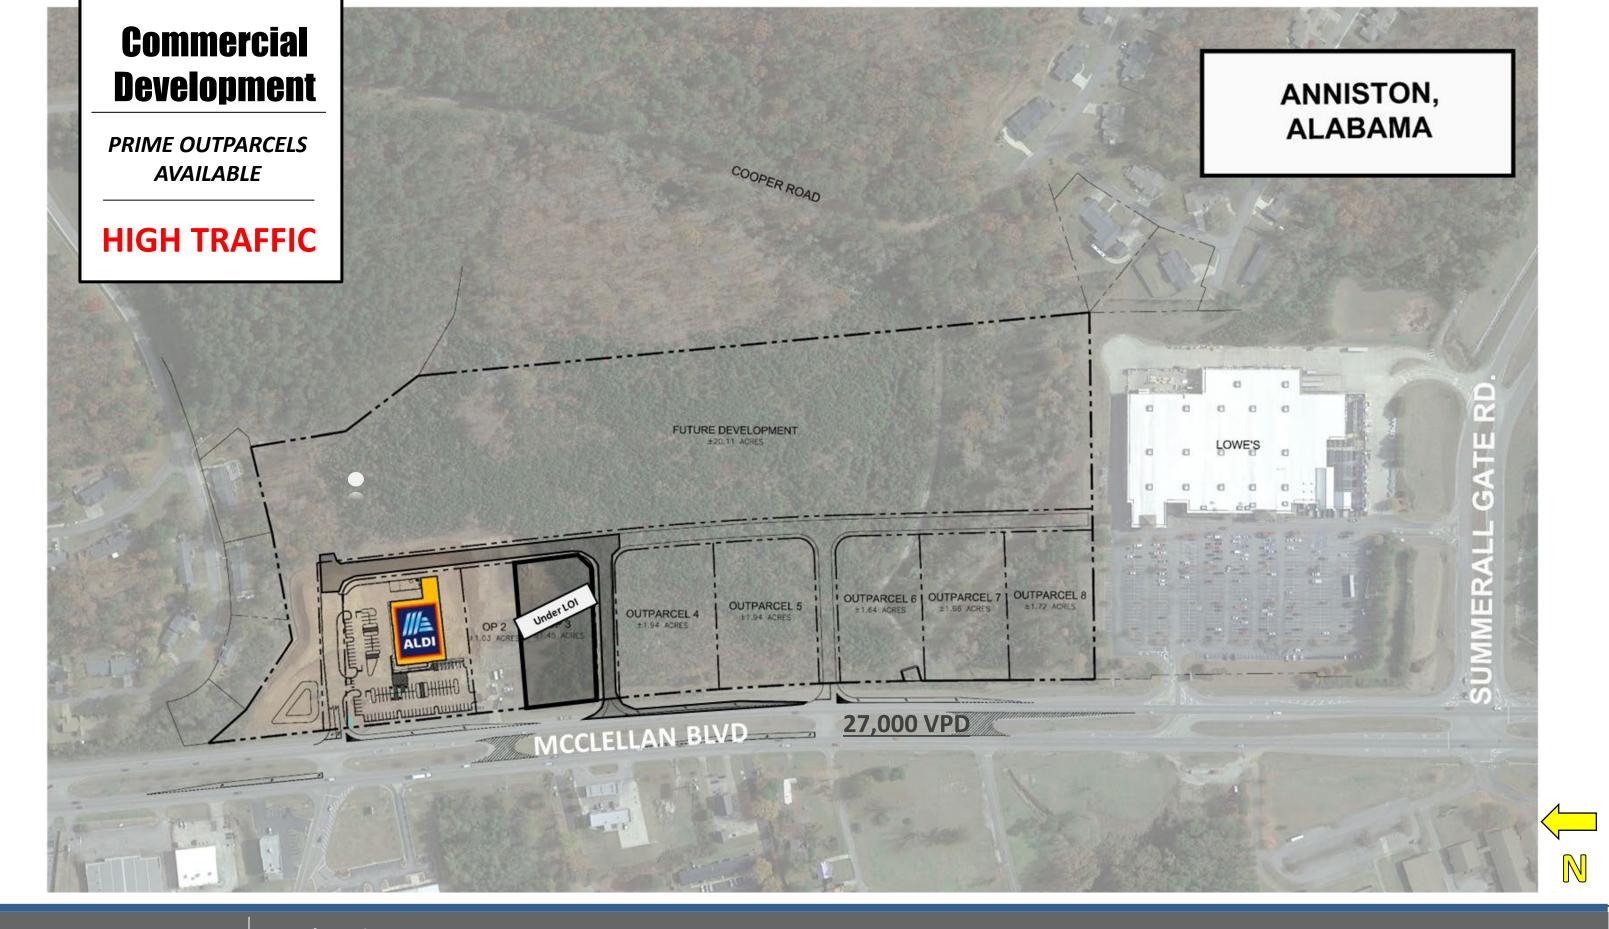

### **Property Overview (cont.)**

- 38 +/- acres with the ability to subdivide.
- ALDI opened in Summer 2022.
- 27,000 VPD on McClellan Blvd. Site is located 0.5 miles off the new Anniston Bypass, which has over 18,000 VPD.
- 2,000+ ft. of frontage along McClellan Blvd.
- The site is located next to a Regional Lowe's Home Improvement store and Walmart Supercenter.
- Great visibility from both directions on McClellan Blvd.
- Over 36,000 people live within a 15-minute drive time of the site

#### **Traffic Counts**

27,000 VPD
McClellan Blvd

**2,725 VPD**Summerall Gate Road

18,000 VPD US-431 (Anniston Bypass)

Luke Wingo Direct: 205.972.9644

John Abernathy
Direct: 205.972.9627