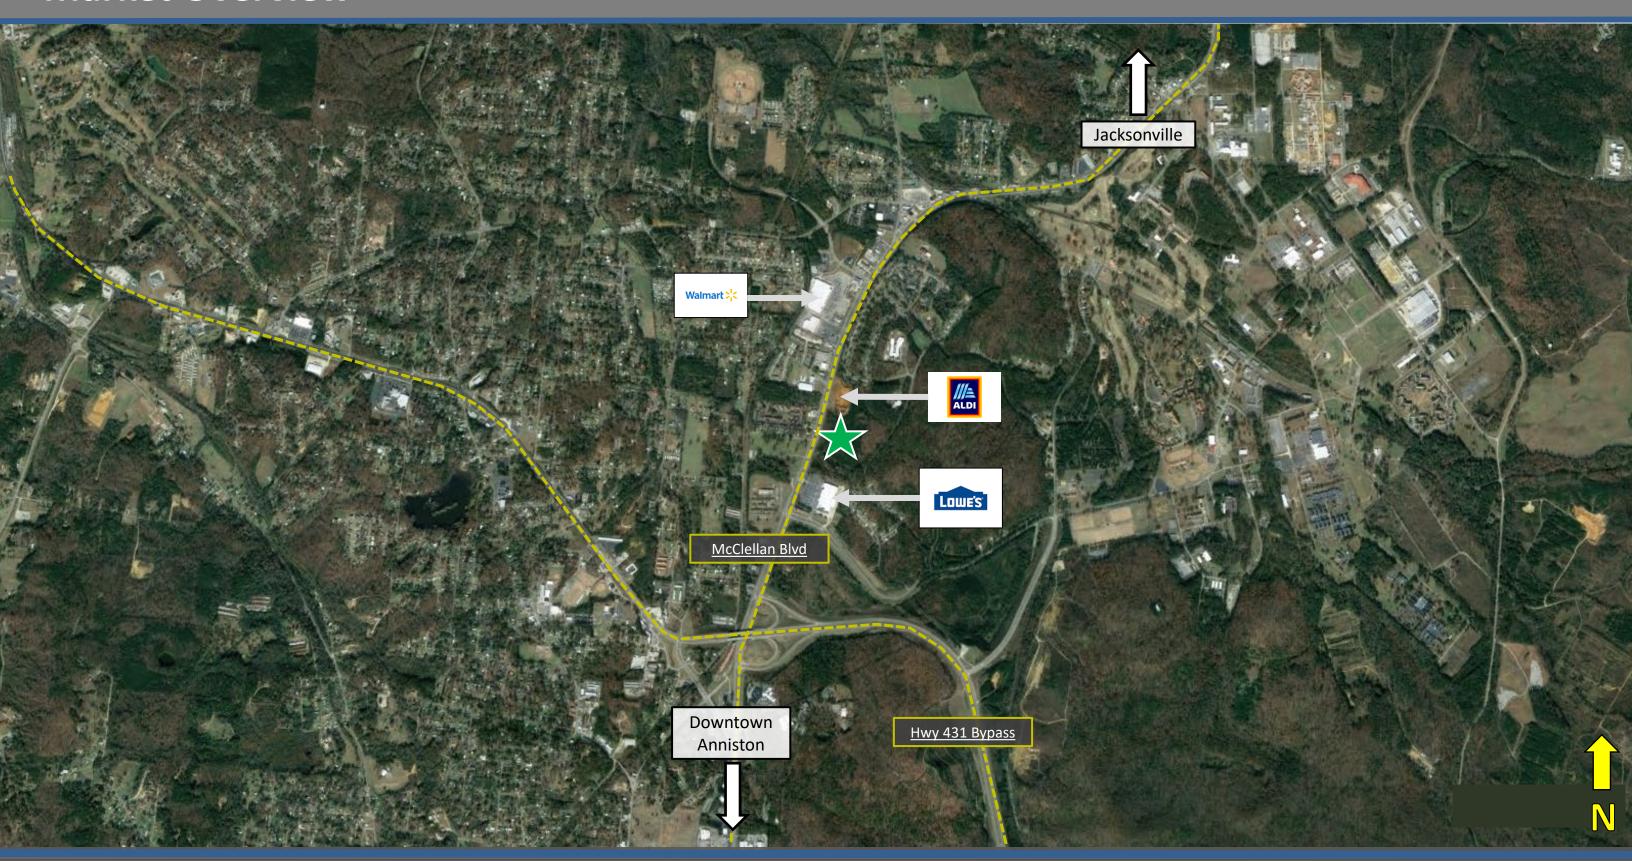

# Market Overview

Luke Wingo

Direct: 205.972.9644

John Abernathy

Direct: 205.972.9627

Prime Outparcels Available

McClellan Boulevard

Anniston, AL 36201

### **Property Overview (cont.)**

- 38 +/- acres with the ability to subdivide.
- ALDI opened in Summer 2022.
- 27,000 VPD on McClellan Blvd. Site is located 0.5 miles off the new Anniston Bypass, which has over 18,000 VPD.
- 2,000+ ft. of frontage along McClellan Blvd.
- The site is located next to a Regional Lowe's Home Improvement store and Walmart Supercenter.
- Great visibility from both directions on McClellan Blvd.
- Over 36,000 people live within a 15-minute drive time of the site