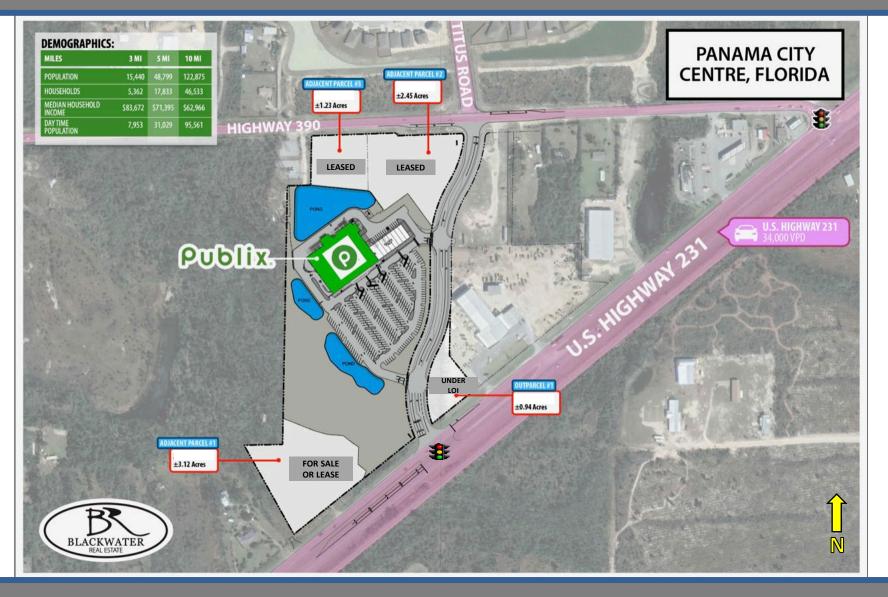

#### **Site Overview**

- 2,800 SF Retail Shops Available For Lease.
  - 8,400 SF under lease (Publix Liquor, AT&T, Great Clips, Lisa's Nails, Marco's Pizza)
- <u>1 Outparcel</u> Available For Sale or Lease
- Publix opened January 24, 2024.
- Located directly across from Titus Park, a D.R. Horton multi-phase project consisting of 1,000 homes. Phase 1 (150 homes) is completed, while Phase 2 is currently under construction.
- Northeast Panama City is the next major area of growth in the market for the foreseeable future.
- New "connector road" will be built through the center, connecting Hwy 231 to Hwy 390, and vice versa. This road is anticipated to become a major thoroughfare for residents in NE Panama City.

### **Demographics**

|        | Population | Average Income |
|--------|------------|----------------|
| 1 Mile | 1,270      | \$85,178       |
| 3 Mile | 12,021     | \$96,450       |
| 5 Mile | 41,947     | \$80,588       |

## **SITE PLAN (AERIAL)**

John Abernathy
Direct: 205.972-9627

Luke Wingo Direct: 205.972-9644