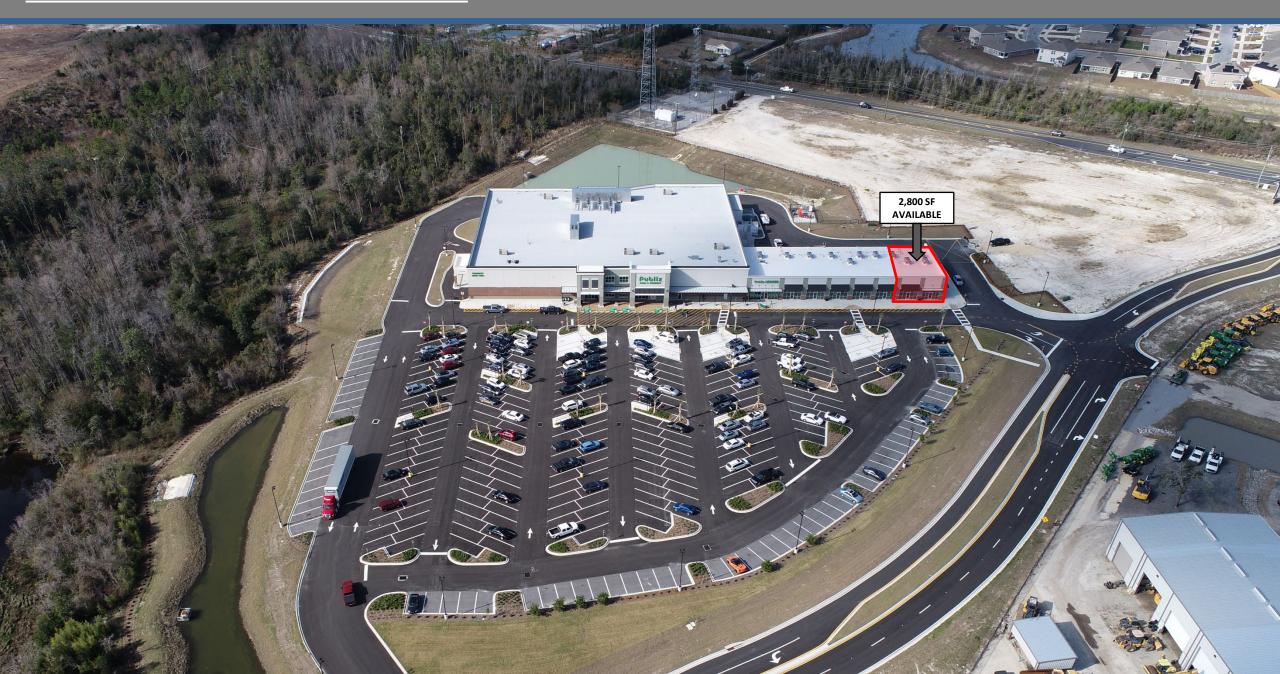

pleted, while Phase 2 is currently under construction.
- Northeast Panama City is the next major area of growth in the market for the foreseeable future.
- New "connector road" will be built through the center, connecting Hwy 231 to Hwy 390, and vice versa. This road is anticipated to become a major thoroughfare for residents in NE Panama City.

### **Demographics**

|        | Population | Average Income |
|--------|------------|----------------|
| 1 Mile | 1,270      | \$85,178       |
| 3 Mile | 12,021     | \$96,450       |
| 5 Mile | 41,947     | \$80,588       |

### **Traffic Counts**



**35,000 VPD** Highway 231



**9,400 VPD** Highway 390

## **SITE PLAN (AERIAL)**





John Abernathy
Direct: 205.972-9627

Luke Wingo Direct: 205.972-9644

# **RETAIL SHOPS AVAILABLE FOR LEASE**



## **AERIAL PHOTOS**





John Abernathy Direct: 205.972-9627 Luke Wingo

Direct: 205.972-9644

#### **NEW RESIDENTIAL NEARBY**





John Abernathy
Direct: 205.972-9627

Luke Wingo Direct: 205.972-9644 Shop Space & Outparcels Available SWC Highway 231 & Highway 390 Panama City, FL 32404