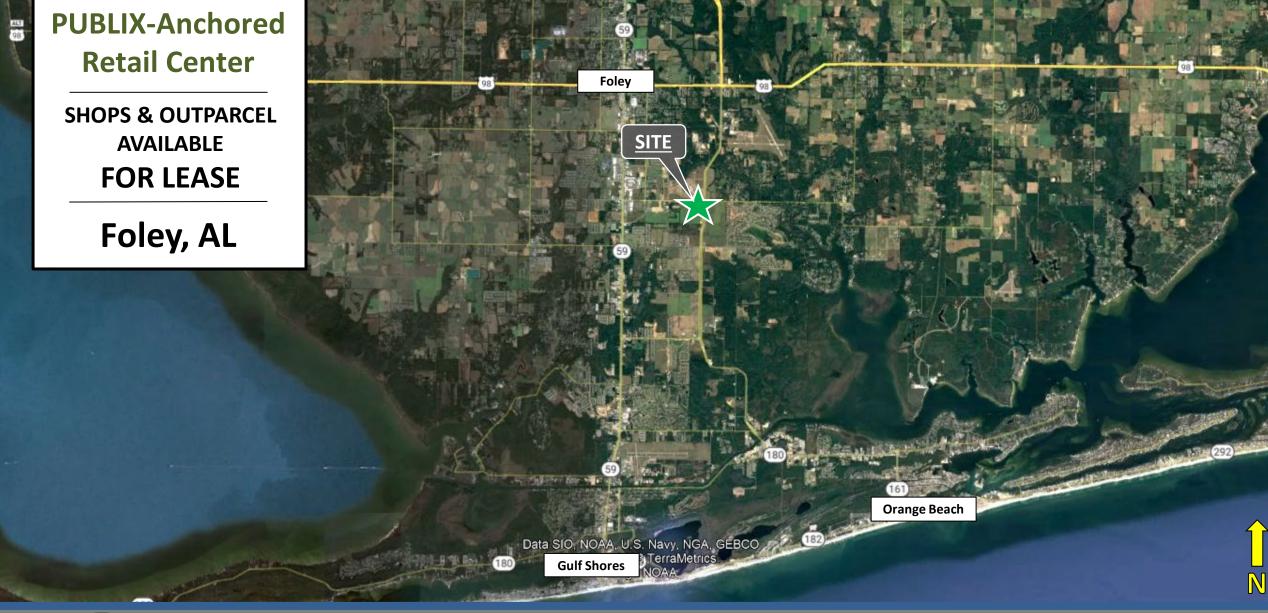

John Abernathy
Direct: 205.972-9627

Luke Wingo

Direct: 205.972-9644

Shop Space & Outparcel Available Foley Beach Express and County Road 20 Foley, AL 36535

- LOCATED AT THE SWC of Foley Beach Express & C.R. 20
- ONE (1) OUTPARCEL AVAILABLE FOR LEASE FRONTING FOLEY BEACH EXPRESS.
- 12,600 SF RETAIL SHOP SPACE AVAILABLE FOR LEASE.
- NEARLY 40,000 VPD AT THE INTERSECTION.
- 4-5% ANNUAL POPULATION GROWTH IN TRADE AREA.
- APPROX. 1,500 RESIDENTIAL UNITS BUILT OR UNDER CONSTRUCTION IN TRADE AREA OVER PAST 18 MONTHS.
- 6.5 MILLION PEOPLE DRIVE THROUGH FOLEY ANNUALLY.
- BALDWIN COUNTY HAS EXPERIENCED 27% POPULATION GROWTH SINCE 2010, MORE THAN ANY OTHER COUNTY IN ALABAMA.
- LOCATED DIRECTLY ACROSS FROM THE OWA THEME PARK.