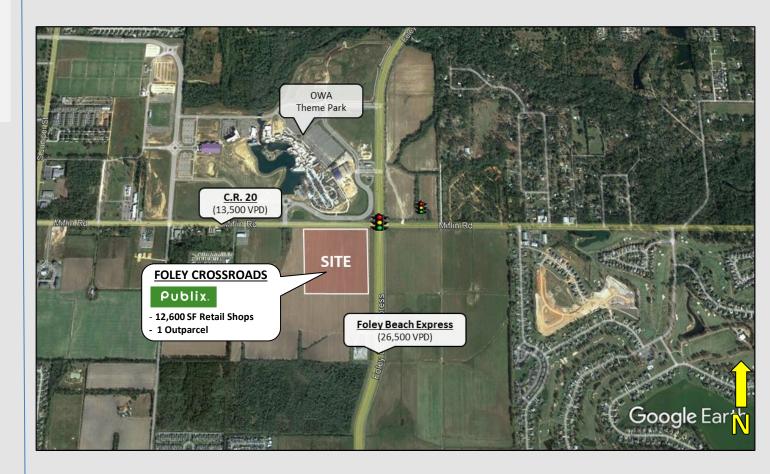

- LOCATED AT THE SWC of Foley Beach Express & C.R. 20
- ONE (1) OUTPARCEL AVAILABLE FOR LEASE FRONTING FOLEY BEACH EXPRESS.
- 12,600 SF RETAIL SHOP SPACE AVAILABLE FOR LEASE.
- NEARLY 40,000 VPD AT THE INTERSECTION.
- 4-5% ANNUAL POPULATION GROWTH IN TRADE AREA.
- APPROX. 1,500 RESIDENTIAL UNITS BUILT OR UNDER CONSTRUCTION IN TRADE AREA OVER PAST 18 MONTHS.
- 6.5 MILLION PEOPLE DRIVE THROUGH FOLEY ANNUALLY.
- BALDWIN COUNTY HAS EXPERIENCED 27% POPULATION GROWTH SINCE 2010, MORE THAN ANY OTHER COUNTY IN ALABAMA.
- LOCATED DIRECTLY ACROSS FROM THE OWA THEME PARK.