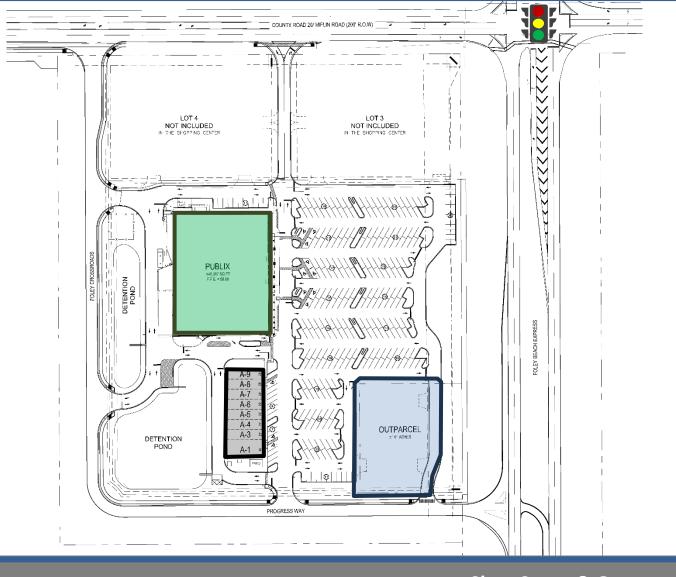

## **SITE PLAN**

- 46,000 SF Publix Supermarket
- 14,000 SF Retail Shop Space Available For Lease
- Outparcel 1 1.01 Acres
   Available For Lease